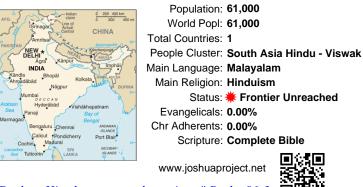

## Pray for the Nations Viswakarma Kallasari in India

Population: 61,000 World Popl: 61,000 Total Countries: 1 People Cluster: South Asia Hindu - Viswak Main Language: Malayalam Main Religion: Hinduism Status: **# Frontier Unreached** Evangelicals: 0.00% Chr Adherents: 0.00% Scripture: Complete Bible www.joshuaproject.net