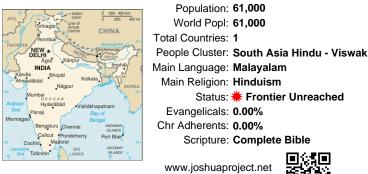

## Pray for the Nations Viswakarma Kallasari in India

Population: 61,000 World Popl: 61,000 Total Countries: 1 People Cluster: South Asia Hindu - Viswak Main Language: Malayalam Main Religion: Hinduism Status: **# Frontier Unreached** Evangelicals: 0.00% Chr Adherents: 0.00% Scripture: Complete Bible