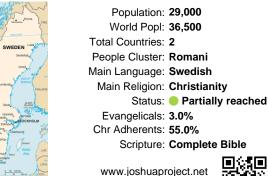

#### *Pray for the Nations* Romani, Tottare in Sweden

Population: 29,000 World Popl: 36,500 Total Countries: 2 People Cluster: Romani Main Language: Swedish Main Religion: Christianity Status: Partially reached Evangelicals: 3.0% Chr Adherents: 55.0% Scripture: Complete Bible