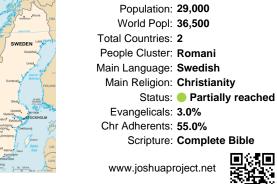

Population: 29,000 World Popl: 36,500 Total Countries: 2 People Cluster: Romani Main Language: Swedish Main Religion: Christianity Status: Partially reached Evangelicals: 3.0% Chr Adherents: 55.0% Scripture: Complete Bible