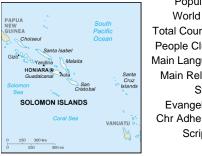

## Reef Islander, Gnivo in Solomon Islands

Population: 17,000 World Popl: 17,000 Total Countries: 1 People Cluster: Solomons Main Language: Aiwoo Main Religion: Christianity Status: Significantly reached Evangelicals: 35.0% Chr Adherents: 99.0% Scripture: Portions www.joshuaproject.net