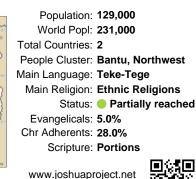

## Pray for the Nations Teke, Northern in Gabon

| Population: 129,000          |                          |
|------------------------------|--------------------------|
| World Popl: 231,000          | Bitam REP. OF            |
| Total Countries: 2           | GUINEA GUINEA Oyem GABON |
| People Cluster: Bantu, North | LIBREVILLE Makokou       |
| Main Language: Teke-Tege     | Booue                    |
| Main Religion: Ethnic Relig  | rt-Gentil Lastoursville  |
| Status: 🛑 Partially r        | Mont Moanda              |
| Evangelicals: 5.0%           | Mouila Franceville       |
| Chr Adherents: 28.0%         | Gamba Tchibanga          |
| Scripture: Portions          | TH ATLANTIC CEAN REP. OF |
| _                            | Lucina 2 50 100 km       |