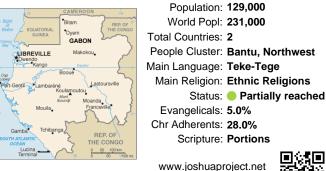

## Pray for the Nations Teke, Northern in Gabon

Population: 129,000 World Popl: 231,000 Total Countries: 2 People Cluster: Bantu, Northwest Main Language: Teke-Tege Main Religion: Ethnic Religions Status: Partially reached Evangelicals: 5.0% Chr Adherents: 28.0% Scripture: Portions

www.joshuaproject.net

"Declare His glory among the nations." Psalm 96:3