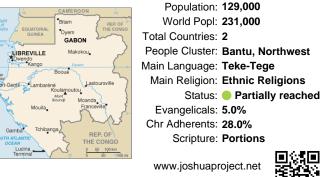

#### Pray for the Nations Teke, Northern in Gabon

Population: 129,000 World Popl: 231,000 Total Countries: 2 People Cluster: Bantu, Northwest Main Language: Teke-Tege Main Religion: Ethnic Religions Status: Partially reached Evangelicals: 5.0% Chr Adherents: 28.0% Scripture: Portions

www.joshuaproject.net