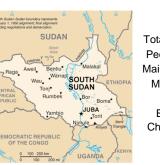

# Pray for the Nations Kaliko in South Sudan

| South Sudan-Sudan boundary represents<br>January 1, 1956 alignment; final alignment |
|-------------------------------------------------------------------------------------|
| pending negotiations and demarcation.                                               |
| SUDAN - 7 le                                                                        |
|                                                                                     |
| Abyei<br>Area 3                                                                     |
| -in ) Understo                                                                      |
| F                                                                                   |
|                                                                                     |
| Wall Warrap SOUTH                                                                   |
|                                                                                     |
| CENTRAL .                                                                           |
| REPUBLIC Rumbek Bor Boma                                                            |
| JUBA JUBA                                                                           |
| Yambio Torit                                                                        |
| Nimule A Herri                                                                      |
| Kinyeti Triangle                                                                    |
| DEMOCRATIC REPUBLIC                                                                 |
| OF THE CONGO                                                                        |
| 0 100 200 km                                                                        |
| 24 0 100 200 km UGANDA 35                                                           |
|                                                                                     |

Population: 30,000 World Popl: 67,000 Total Countries: 3 People Cluster: Sudanic Main Language: Keliko Main Religion: Ethnic Religions Status: Partially reached Evangelicals: 5.0% Chr Adherents: 25.0% Scripture: New Testament