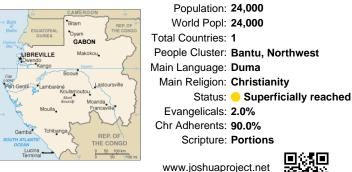

## Pray for the Nations Duma, Aduma in Gabon

Population: 24,000 World Popl: 24,000 Total Countries: 1 People Cluster: Bantu, Northwest Main Language: Duma Main Religion: Christianity Status: - Superficially reached Evangelicals: 2.0% Chr Adherents: 90.0% Scripture: Portions

# Pray for the Nations Duma, Aduma in Gabon

Population: 24,000 World Popl: 24,000 Total Countries: 1 People Cluster: Bantu, Northwest Main Language: Duma Main Religion: Christianity Status: - Superficially reached Evangelicals: 2.0% Chr Adherents: 90.0% Scripture: Portions

### Pray for the Nations Duma, Aduma in Gabon

Population: 24,000 World Popl: 24,000 Total Countries: 1 People Cluster: Bantu, Northwest Main Language: Duma Main Religion: Christianity Status: - Superficially reached Evangelicals: 2.0% Chr Adherents: 90.0% Scripture: Portions

Population: 24,000 World Popl: 24,000 Total Countries: 1 People Cluster: Bantu, Northwest Main Language: Duma Main Religion: Christianity Status: - Superficially reached Evangelicals: 2.0% Chr Adherents: 90.0% Scripture: Portions

#### Pray for the Nations Duma, Aduma in Gabon

Population: 24,000 World Popl: 24,000 Total Countries: 1 People Cluster: Bantu, Northwest Main Language: Duma Main Religion: Christianity Status: - Superficially reached Evangelicals: 2.0% Chr Adherents: 90.0% Scripture: Portions