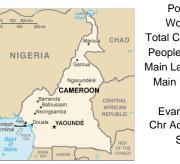

## Pray for the Nations Atong in Cameroon

www.joshuaproject.net

Population: 8,500 World Popl: 8,500 Total Countries: 1 People Cluster: Bantu, Cameroon-Bamileke Main Language: Atong (Cameroon) Main Religion: Christianity Status: - Superficially reached Evangelicals: 0.3% Chr Adherents: 62.0% Scripture: Translation Needed

Population: 8,500 World Popl: 8,500 Total Countries: 1 People Cluster: Bantu, Cameroon-Bamileke Main Language: Atong (Cameroon) Main Religion: Christianity Status: - Superficially reached Evangelicals: 0.3% Chr Adherents: 62.0% Scripture: Translation Needed www.joshuaproject.net

#### Pray for the Nations Atong in Cameroon

Population: 8,500 World Popl: 8,500 Total Countries: 1 People Cluster: Bantu, Cameroon-Bamileke Main Language: Atong (Cameroon) Main Religion: Christianity Status: - Superficially reached Evangelicals: 0.3% Chr Adherents: 62.0% Scripture: Translation Needed www.joshuaproject.net