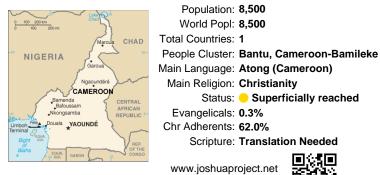

Population: 8,500 World Popl: 8,500 Total Countries: 1 People Cluster: Bantu, Cameroon-Bamileke Main Language: Atong (Cameroon) Main Religion: Christianity Status: - Superficially reached Evangelicals: 0.3% Chr Adherents: 62.0% Scripture: Translation Needed www.joshuaproject.net

#### Pray for the Nations Atong in Cameroon

Population: 8,500 World Popl: 8,500 Total Countries: 1 People Cluster: Bantu, Cameroon-Bamileke Main Language: Atong (Cameroon) Main Religion: Christianity Status: - Superficially reached Evangelicals: 0.3% Chr Adherents: 62.0% Scripture: Translation Needed www.joshuaproject.net