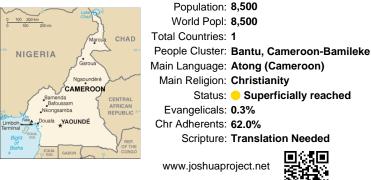

## Pray for the Nations Atong in Cameroon

www.joshuaproject.net

Population: 8,500 World Popl: 8,500 Total Countries: 1 People Cluster: Bantu, Cameroon-Bamileke Main Language: Atong (Cameroon) Main Religion: Christianity Status: - Superficially reached Evangelicals: 0.3% Chr Adherents: 62.0% Scripture: Translation Needed

Population: 8,500 World Popl: 8,500 Total Countries: 1 People Cluster: Bantu, Cameroon-Bamileke Main Language: Atong (Cameroon) Main Religion: Christianity Status: - Superficially reached Evangelicals: 0.3% Chr Adherents: 62.0% Scripture: Translation Needed www.joshuaproject.net

#### Pray for the Nations Atong in Cameroon

Population: 8,500 World Popl: 8,500 Total Countries: 1 People Cluster: Bantu, Cameroon-Bamileke Main Language: Atong (Cameroon) Main Religion: Christianity Status: - Superficially reached Evangelicals: 0.3% Chr Adherents: 62.0% Scripture: Translation Needed www.joshuaproject.net